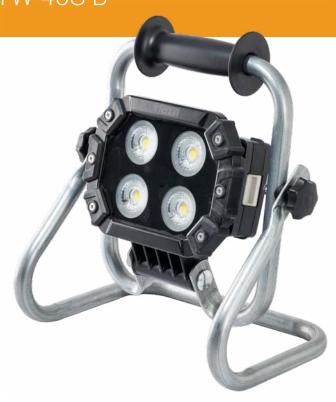

## Battery led work light with multifunctional adapter

ToolWizard TW-40S A and TW-40S B

## **Features**

- · Impact resistant aluminum body
- Type A for Makita, Bosch, Hikoki and Panasonic batteries for electric power tools
- Type B for Metabo, DeWalt en Milwaukee batteries for electric power tools
- Suited for both 14,4V and 18V batteries
- 25%-50%-100% dimmable (1000 lm 2000 lm 3700 lm)
- Running time Fenon battery: 20h (25%) 9h (50%) 4h (100%)
- · Charging time Fenon battery: 4h
- Light and handy
- 4x CoB led
- Color temperature (CCT) 5000K
- Color rendering (CRI) ra70+
- 60° illumination angle
- IP20 (power tool battery and adaptor) IP65 (Fenon battery)
- · Class III
- Dimension 400 x 340 x 250 mm
- Weight 2,95 kg (without battery) 3,75 kg (with Fenon battery)
- 1 year warranty