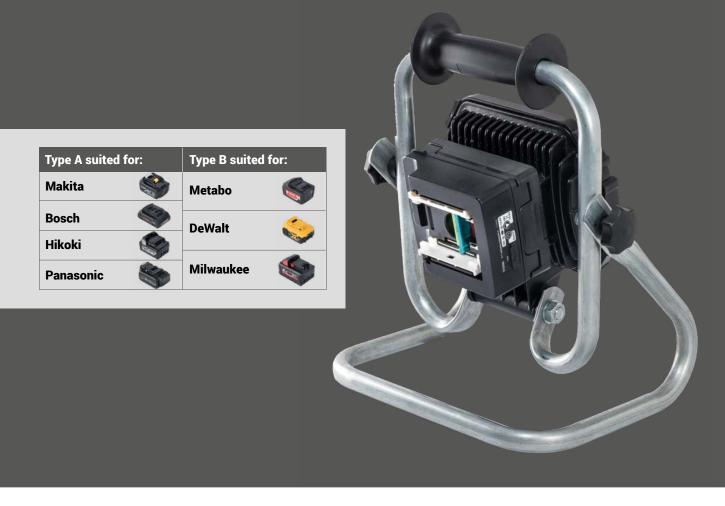

## The ToolWizard TW-40S

- TW-40S A: suitable for MAKITA, BOSCH, HIKOKI en PANASONIC batteries by means of the 4 in 1 adapter
- **TW 40S B:** suitable for METABO, DEWALT and MILWAUKEE batteries by means of the 3 in 1 adapter
- · Easy selection of 14,4V or 18V batteries
- Built-in low battery cut off to protect your valuable batteries
- For heavy duty applications or a long running time you can use the optional waterproof
  Fenon battery

## **Features**

- · Impact resistant aluminum body
- Type A for Makita, Bosch, Hikoki and Panasonic batteries for electric power tools
- Type B for Metabo, DeWalt en Milwaukee batteries for electric power tools
- Suited for both 14,4V and 18V batteries
- 25%-50%-100% dimmable (1000 lm 2000 lm 3700 lm)
- Running time Fenon battery: 20h (25%) 9h (50%) 4h (100%)
- · Charging time Fenon battery: 4h
- Light and handy
- 4x CoB led
- Color temperature (CCT) 5000K
- Color rendering (CRI) ra70+
- 60° illumination angle
- IP20 (power tool battery and adaptor) IP65 (Fenon battery)
- · Class III
- Dimension 400 x 340 x 250 mm
- Weight 2,95 kg (without battery) 3,75 kg (with Fenon battery)
- 1 year warranty